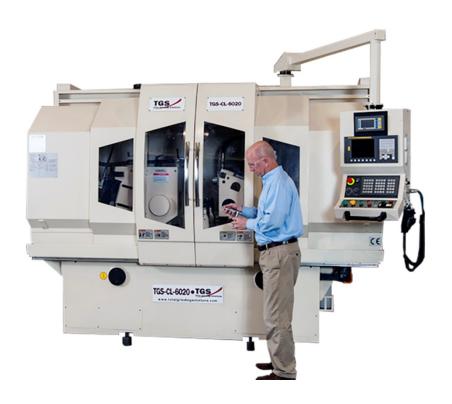

## TGS Announces Launch of Centerless Grinder

WARREN, MI (May 8, 2014) -- Total Grinding Solutions (TGS), a worldwide manufacturer of centerless grinders, is pleased to offer its TGS-CL-6020 centerless grinder. Configured for both thru-feed grinding and in-feed grinding, the TGS-CL-6020 provides extreme accuracy and consistency.

The TGS-CL-6020 centerless grinder is designed for large-batch production with short setup times and is able to handle a variety of grinding applications industry-wide. Able to perform dependably in the roughest production environments, the TGS-CL-6020 is built to provide many years of uninterrupted service without high maintenance costs.

Features of the TGS-CL-6020 centerless grinder include:

- Regulating wheel spindle outboard design provides maximum spindle rigidity and supports and facilitates material rotation
- High-rigidity honeycomb machine bed
- Integrated, heavy-duty, preloaded rolling guide ways
- Anti-friction bearing grinding wheel and regulating wheel spindle
- Two-axis CNC grinding wheel dresser